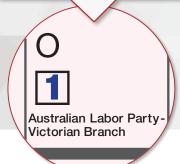

## LARGE BALLOT PAPER:

Just put Number 1 in Box "O" for the **Australian Labor Party.** 

OR

Vote below the line by clearly numbering at least 5 boxes starting with the ALP candidates.

Yan Yean

District Number