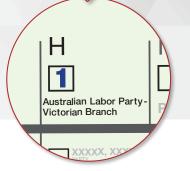

### LARGE BALLOT PAPER:

Just put Number 1 in Box "H" for the

**Australian Labor Party.** 